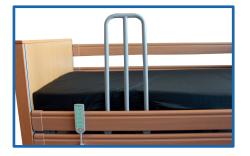

## Features & Benefits

- Tool-free installation
- Easy to clean
- Full rails are easy to lift and lower
- Trendelenburg and Reverse Trendelenburg included
- Full wood cover panels
- Mattress guide at head and footrest
- 4-section steel-slat platform base
- All-metal sections are powder coated for durability
- 5-position mechanically adjusted footrest
- Individually lockable casters
- Optional Assist Rail available
- Emergency battery 9 V powered lowering is standard
- Ergonomic handset with locking key