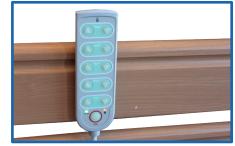

## Features & Benefits

- Tool-free installation
- Easy to clean
- Full rails are easy to lift and lower
- Trendelenburg and Reverse Trendelenburg included
- Full wood cover panels
- Mattress guide at head and footrest
- 4-section steel-slat platform base
- All-metal sections are powder coated for durability
- 5-position mechanically adjusted footrest
- Individually lockable casters
- Optional Assist Rail available
- Emergency battery 9 V powered lowering is standard
- Ergonomic handset with locking key