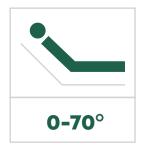

# **VitalFlex LTC Bed**

Product Code: VF-101

Load capacity: 485 lbs / 220 kg

User Capacity: 375 lbs / 170 kg

Bed Weight: 233 lbs / 106 kg

Min.Height: 15 inches/ 38.5 cm

Max Height: 32 inches / 81 cm

Max. Backrest Angle: 70°