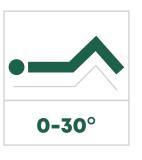

Max. Legrest Angle: 30°

**Sleep Deck Dimensions:** 35.4" x: 78.7" / 90 cm x 200 cm

**Overail Dimensions:** 40.1" x 84.6" / 102 cm x 215 cm

Mattress Guides: YES

Trendelenburg Position: BOTH WAYS

Trapeze: OPTIONAL