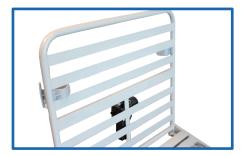

## Features & Benefits

- Tool-free installation
- Easy to clean
- Full rails are easy to lift and lower
- Trendelenburg and Reverse Trendelenburg included
- Full wood cover panels
- Mattress guide at head and footrest
- 4-section steel-slat platform base
- All-metal sections are powder coated for durability
- 5-position mechanically adjusted footrest
- Individually lockable casters
- Optional Assist Rail available
- Emergency battery 9 V powered lowering is standard
- Ergonomic handset with locking key

Warranty: All parts covered for 24 months from date of purchase

Safe Positioning Mattress guides keep sleep surface in place.

Convenient Features Optional assist rail, tool-free installation, and individually breakable casters