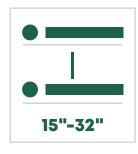

# **VitalFlex LTC Bed**

Product Code: VF-101

Load capacity: 485 lbs / 220 kg

User Capacity: 375 lbs / 170 kg

Bed Weight: 233 lbs / 106 kg

Min.Height: 15 inches/ 38.5 cm

Max Height: 32 inches / 81 cm

Max. Backrest Angle: 70°