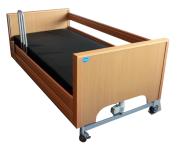

# **VitalFlex LTC Bed**

Product Code: VF-101

Load capacity: 485 lbs / 220 kg

User Capacity: 375 lbs / 170 kg

Bed Weight: 233 lbs / 106 kg

Min.Height: 15 inches/ 38.5 cm

Max Height: 32 inches / 81 cm

Max. Backrest Angle: 70°

Max. Legrest Angle: 30°

**Sleep Deck Dimensions:** 35.4" x: 78.7" / 90 cm x 200 cm

**Overail Dimensions:** 40.1" x 84.6" / 102 cm x 215 cm

Mattress Guides: YES

Trendelenburg Position: BOTH WAYS

Trapeze: OPTIONAL