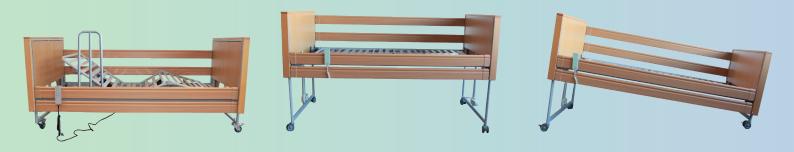

# VitalFlex LTC Bed

Vital

The VitalFlex Homecare Bed offers **safety** and **functionality** without compromising on quality and aesthetics. This versatile LTC bed features Trendelenburg position and a class-leading height range.

# **VitalFlex LTC Bed**

Product Code: VF-101

Load capacity: 485 lbs / 220 kg

User Capacity: 375 lbs / 170 kg

Bed Weight: 233 lbs / 106 kg

Min.Height: 15 inches/ 38.5 cm

Max Height: 32 inches / 81 cm

Max. Backrest Angle: 70°

## Features & Benefits

- Tool-free installation
- Easy to clean
- Full rails are easy to lift and lower
- Trendelenburg and Reverse Trendelenburg included
- Full wood cover panels
- Mattress guide at head and footrest
- 4-section steel-slat platform base
- All-metal sections are powder coated for durability
- 5-position mechanically adjusted footrest
- Individually lockable casters
- Optional Assist Rail available
- Emergency battery 9 V powered lowering is standard
- Ergonomic handset with locking key